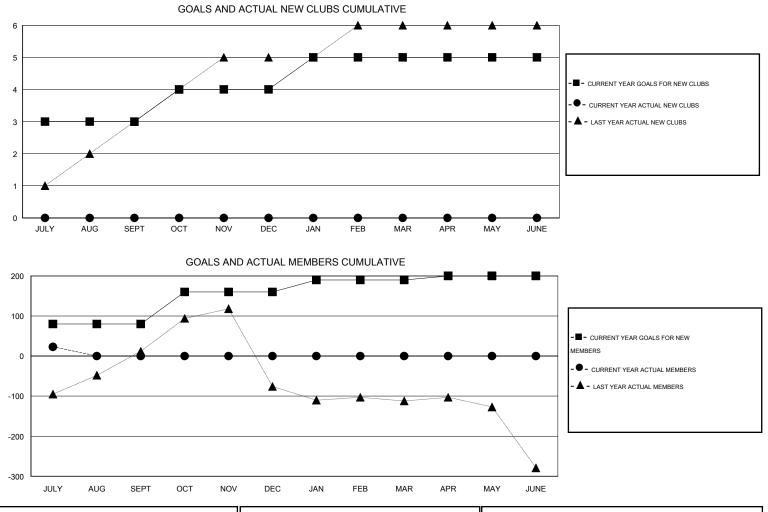

## LOCATION INDIA

| Clubs                 |                  |           |                  |                  | Members<br>RESULTS FOR 2015-2016 |                    |                                     |                    |                  |
|-----------------------|------------------|-----------|------------------|------------------|----------------------------------|--------------------|-------------------------------------|--------------------|------------------|
| RESULTS FOR 2015-2016 |                  |           |                  |                  |                                  |                    |                                     |                    |                  |
| QUARTER               | NEW CLUB<br>GOAL | NEW CLUBS | DROPPED<br>CLUBS | NET<br>GAIN/LOSS | QUARTER                          | NEW MEMBER<br>GOAL | CHARTER AND<br>NEW MEMBERS<br>ADDED | DROPPED<br>MEMBERS | NET<br>GAIN/LOSS |
| JULY/AUG/SEPT         | 3                | 0         | 0                | 0                | JULY/AUG/SEPT                    | 80                 | 55                                  | 32                 | 23               |
| OCT/NOV/DEC           | 1                | 0         | 0                | 0                | OCT/NOV/DEC                      | 80                 | 0                                   | 0                  | 0                |
| JAN/FEB/MAR           | 1                | 0         | 0                | 0                | JAN/FEB/MAR                      | 30                 | 0                                   | 0                  | 0                |
| APR/MAY/JUNE          | 0                | 0         | 0                | 0                | APR/MAY/JUNE                     | 10                 | 0                                   | 0                  | 0                |